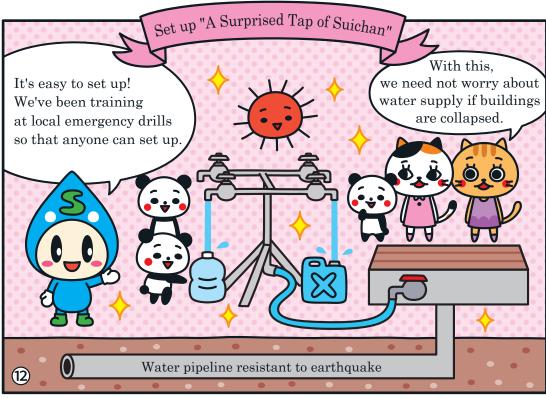

# We want you to be prepared for earthquakes.

pipelines from emergency shelters to be

(8) earthquake-resistant as a priority task.

measures for emergencies.

on a regular basis.

all elementary schools (designated emergency shelters) of Sakai City.