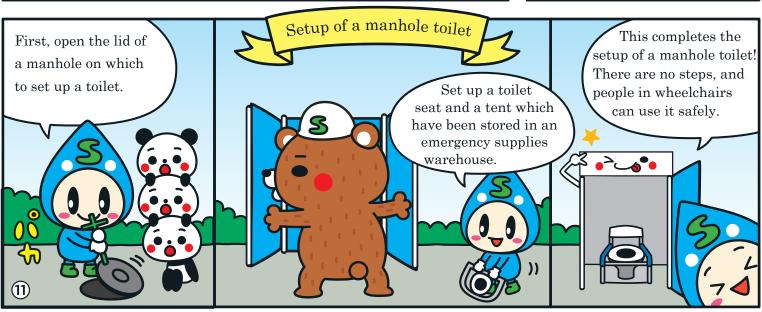

# We want you to be prepared for earthquakes.

pipelines from emergency shelters to be

(8) earthquake-resistant as a priority task.

measures for emergencies.

on a regular basis.

all elementary schools (designated emergency shelters) of Sakai City.