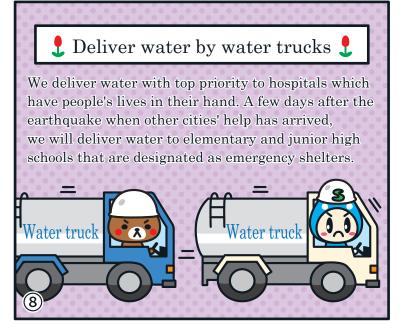

## Learn about water supply and sewerage in a fun way!

# We want you to be prepared for earthquakes.











pipelines from emergency shelters to be

(8) earthquake-resistant as a priority task.



measures for emergencies.

on a regular basis.



all elementary schools (designated emergency shelters) of Sakai City.

















#### Learn about water supply and sewerage in a fun way!



### 👤 👤 We want you to know about toilet issues in the event of an earthquake. え . 西村軍団





























URL: https://water.city.sakai.lg.jp



#### Learn about water supply and sewerage in a fun way! 🕻 🕽



### Can we use the tap water in the event of an earthquake? え・西村軍団