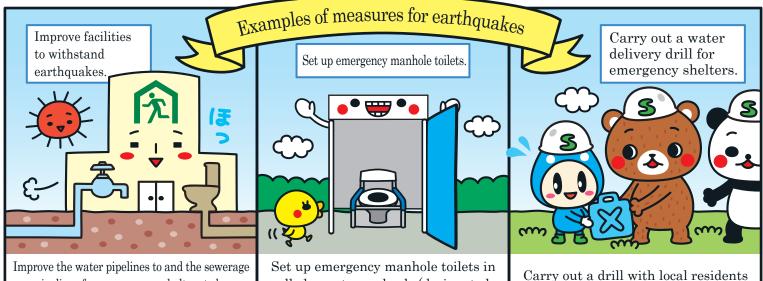

# We want you to be prepared for earthquakes.

pipelines from emergency shelters to be

(8) earthquake-resistant as a priority task.

measures for emergencies.

on a regular basis.

all elementary schools (designated emergency shelters) of Sakai City.