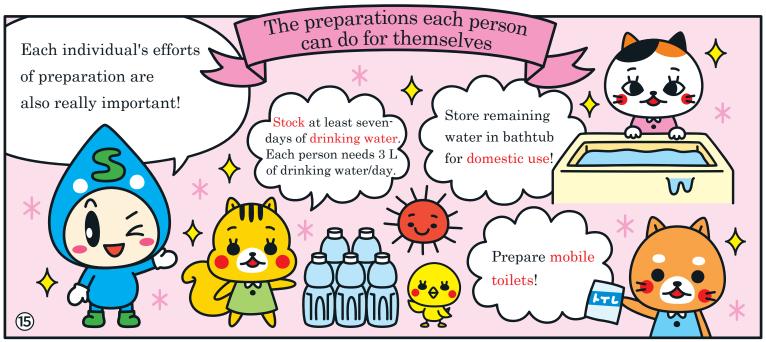

# We want you to be prepared for earthquakes.

pipelines from emergency shelters to be

(8) earthquake-resistant as a priority task.

measures for emergencies.

on a regular basis.

all elementary schools (designated emergency shelters) of Sakai City.