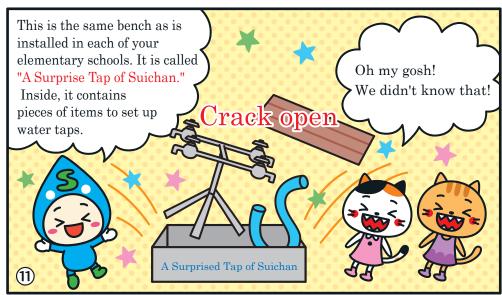

## Learn about water supply and sewerage in a fun way!

# We want you to be prepared for earthquakes.











pipelines from emergency shelters to be

(8) earthquake-resistant as a priority task.



measures for emergencies.

on a regular basis.



all elementary schools (designated emergency shelters) of Sakai City.

















#### Learn about water supply and sewerage in a fun way!



### 👤 👤 We want you to know about toilet issues in the event of an earthquake. え . 西村軍団





























URL: https://water.city.sakai.lg.jp



#### Learn about water supply and sewerage in a fun way! 🕻 🕽



### Can we use the tap water in the event of an earthquake? え・西村軍団