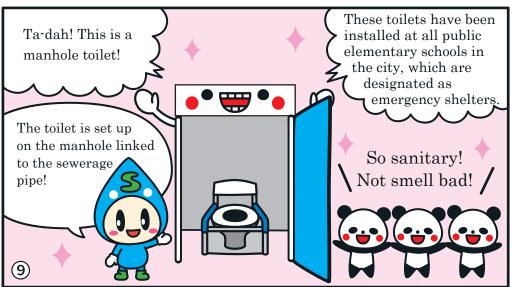

# We want you to be prepared for earthquakes.

pipelines from emergency shelters to be

(8) earthquake-resistant as a priority task.

measures for emergencies.

on a regular basis.

all elementary schools (designated emergency shelters) of Sakai City.